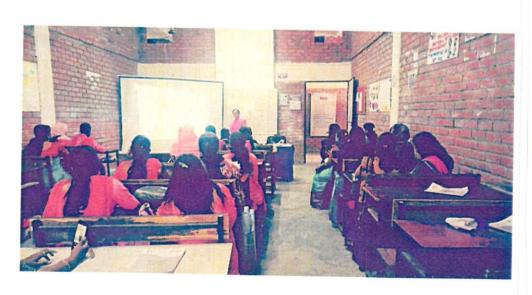

#### Guest Lecture Repot Session 2017-18

| Name of Activity         | Guest Lecture on Vocational Guidance                                                                                                                                                                                                |
|--------------------------|-------------------------------------------------------------------------------------------------------------------------------------------------------------------------------------------------------------------------------------|
| Organizer                | Central India Women's College of Education, Nagpur                                                                                                                                                                                  |
| Venue                    | Central India Women's College of Education seminar hall                                                                                                                                                                             |
| Name of the Speaker      | Dr.Seema Chikhale                                                                                                                                                                                                                   |
|                          | Central India College of Education                                                                                                                                                                                                  |
| Date of Activity         | 16/09/22017                                                                                                                                                                                                                         |
| Objectives               | To provide information to the individual regarding his potentialities.  To help the individual to gain experiences which will help him in making free and wise choices.                                                             |
| In Charge                | Asst Prof Rekha Patil                                                                                                                                                                                                               |
| Number of Participant    | All Students                                                                                                                                                                                                                        |
| Brief Report on Activity | The aim of the activity is to help the individual to develop an attitude towards work. The invited guest Dr. Seema Chikhale introduced about vocational career. The activity has been conducted under the supervision of Principal. |
| Photograph of Activity   |                                                                                                                                                                                                                                     |