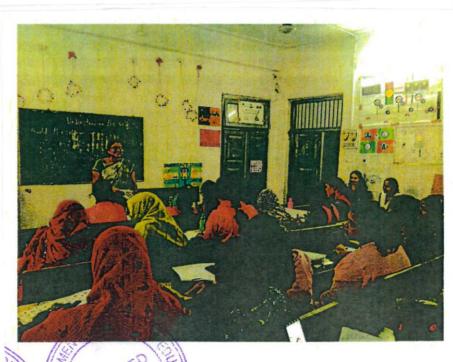

#### Guest Lecture Repot Session 2017-18

| Name of Activity         | Guest Lecture on Vocational Guidance                                                                                                                                                                                                |
|--------------------------|-------------------------------------------------------------------------------------------------------------------------------------------------------------------------------------------------------------------------------------|
| Organizer                | Central India Women's College of Education, Nagpur                                                                                                                                                                                  |
| Venue                    | Central India Women's College of Education seminar hall                                                                                                                                                                             |
| Name of the Speaker      | Dr.Seema Chikhale                                                                                                                                                                                                                   |
|                          | Central India College of Education                                                                                                                                                                                                  |
| Date of Activity         | 16/09/22017                                                                                                                                                                                                                         |
| Objectives               | To provide information to the individual regarding his potentialities.  To help the individual to gain experiences which will help him in making free and wise choices.                                                             |
| In Charge                | Asst Prof Rekha Patil                                                                                                                                                                                                               |
| Number of Participant    | All Students                                                                                                                                                                                                                        |
| Brief Report on Activity | The aim of the activity is to help the individual to develop an attitude towards work. The invited guest Dr. Seema Chikhale introduced about vocational career. The activity has been conducted under the supervision of Principal. |
| Photograph of Activity   |                                                                                                                                                                                                                                     |