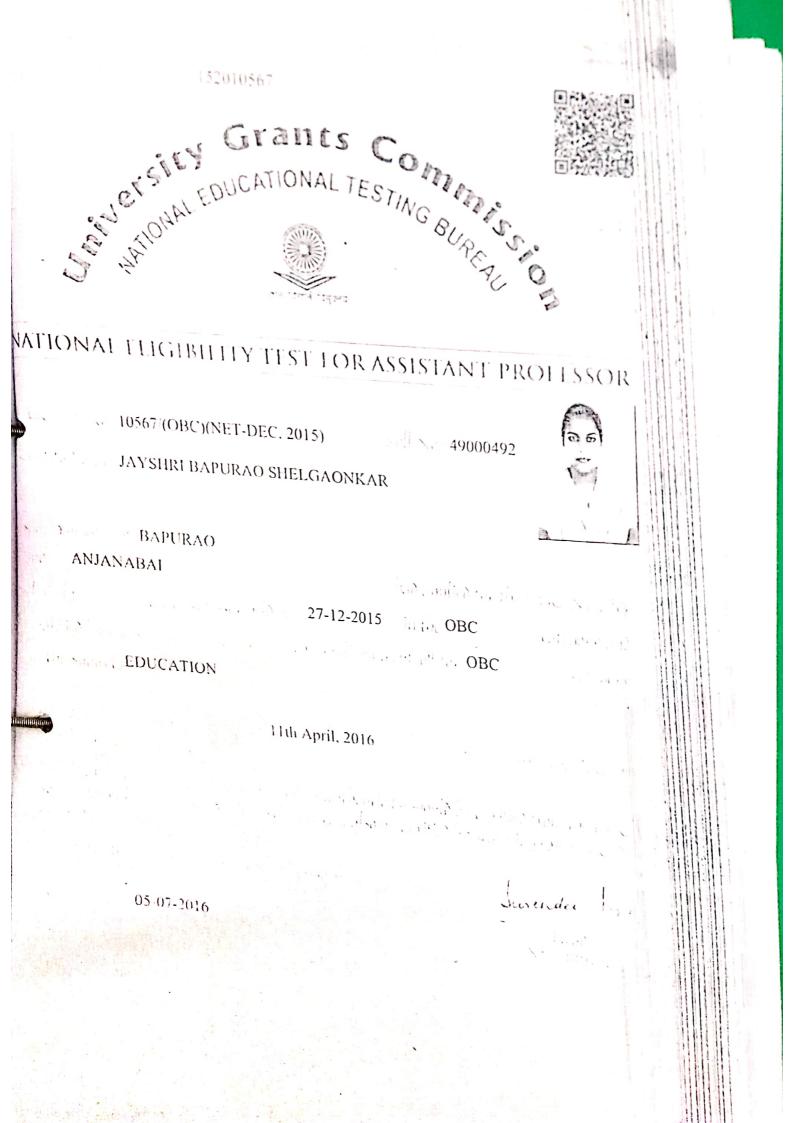

# STATE ELIGIBILITY TEST (SET) FOR LECTURESHIP

Conducted by Savitribai Phule Pune University as the State Agency (Ref.: Government of Maharashtra Resolution No.: USG-1391/2066/VS-4 dt. 14-7-1994 (Accredited by University Grants Commission, New Delhi) (Valid in the States of Maharashtra & Goa only)

Seat No. : 366983

Certified that Tagde Nandesh Muhadeorao

son of Tagde Kamala Mahadeo (Mother)

and Tagde Mahadeorao Sitaram (Father)

has qualified the Maharashtra State Eligibility Test for Lectureship held on

1st December 2013 in the Education

His Post-graduation subject is Education

MEMBER SECRETARY (SET)

Date of Declaration : 12/06/2014

CHAIRMAN (STEERING COMMITTEE, SET)

Date of 7ssue : 01/10/2014

- Note a) Savitribal Phule Pune University (As the authorised Nodal Agency of Government of Maharashtra for SET) has issued the certificate based on the attested documents only, provided by the candidate. The appointing authority should verify the original records/certificates of the carefulate while considering him/her for appointment.
  - b) For SC, ST, OBC, DT, NT, SBC, PH, VH category, the appointing authority should check the relevant ricournerils of scheduled Caste / Scheduled Tribe / Other Backward Class / Denotified. Tribe / Nomadic Tribe / Special Backward Class / Physically Handicapped / Visually Handicapped Candidates before appointment.
  - c) Authenticity of this certificate should be verified from the SET website by the employer through www.selex.m.unpune.ac.in